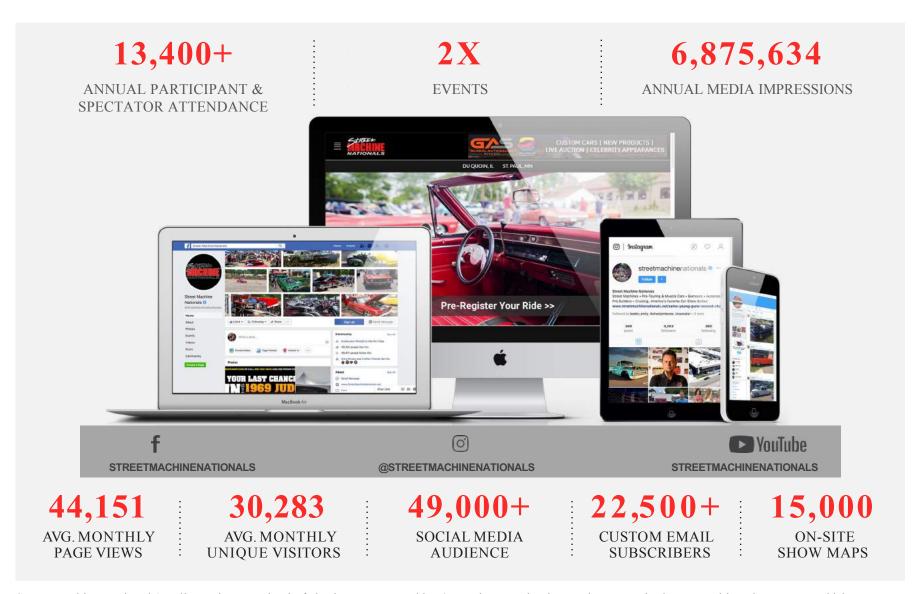

## STREET MACHINE NATIONALS

Street Machine Nationals' audience is comprised of classic car, street machine & muscle car enthusiasts who are actively researching the newest vehicles, gear and how-to information. Using research and database management, we can identify, surface and activate high-value participants across all of our media channels in order to drive tangible results.

\*\*Source: 2022 Google Analytics\*\*