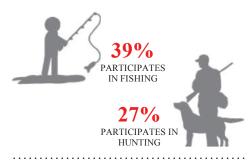

## **OUTDOOR ACTIVITIES ENJOYED**

PARTICIPATES IN

36% PARTICIPATES IN **BOATING** 

PARTICIPATES IN ATTENDING OTHER SPORTING EVENTS

Source: 2021 Street Machine Nationals Survey